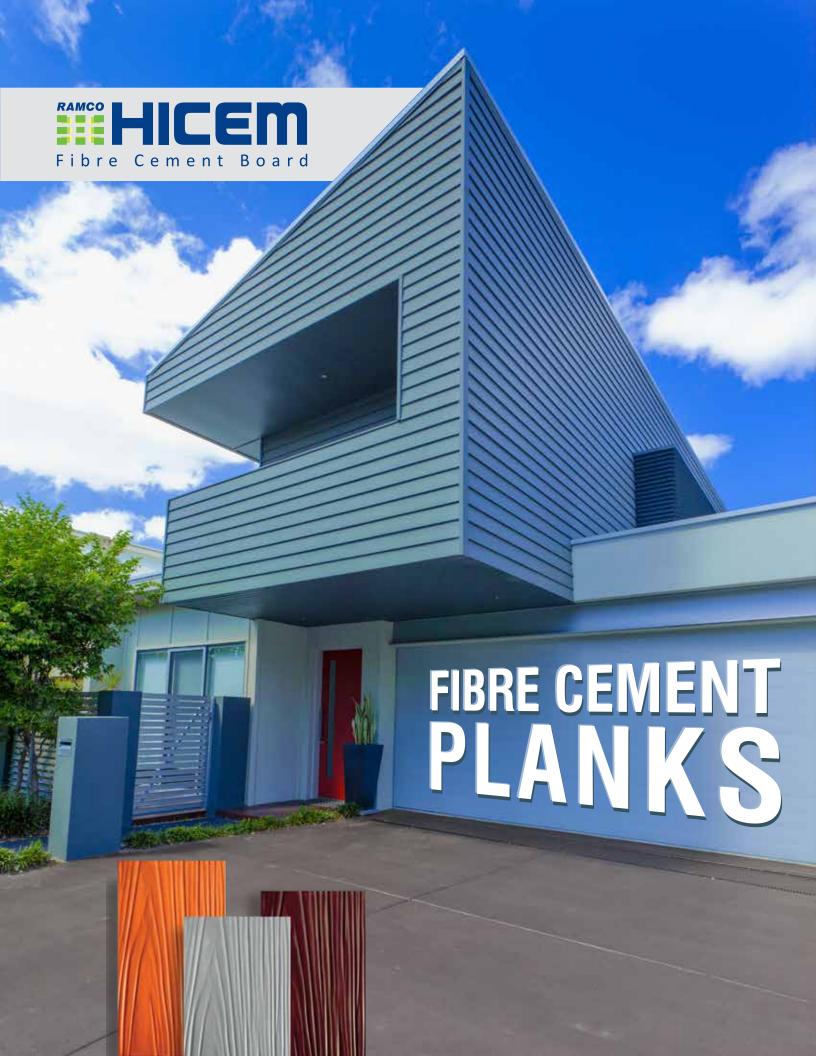

## **Ramco Hicem Planks**

Ramco Hicem Planks is a fibre cement siding which offers a perfect solution for cladding requirements. These planks are fire resistant, water resistant and termite resistant and have high impact strength which makes them an ideal choice to protect your exterior walls from extreme climatic conditions.

These autoclaved wood grain texture planks give your exterior a stylish finish and enhance the look of your structures. The planks can be coated with acrylic paint to suit your colour preference.

- Wood Grain Texture
- Moisture / Water Resistant
- Solid Toughness
- Excellent Workability
- Low Shrinkage

Finish - Raw Wood

Profile - Square-cut Edge

Size(mm) - 150 (H) x 3050 (L) x 8 (THK)

Custom sizes are available at special prices

**Natural** 

Can be coated with acrylic paint to suit your colour preference.